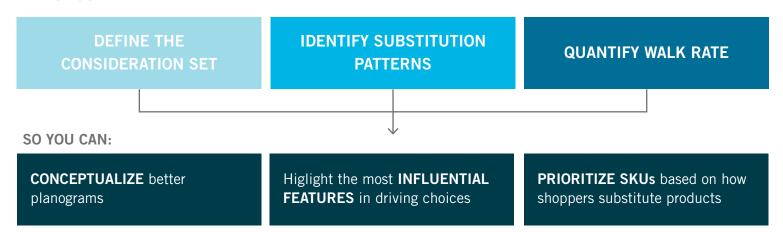

TEGORY TO MAKE IT EASIER FOR SHOPPERS TO FIND AND SELECT YOUR PRODUCTS.

Do you know exactly how shoppers shop your category? Whether brick and mortar or e-commerce, today's shopping environments are complex and filled with endless options. The way you present your offering can increase shopability, decrease frustration and make the difference between a sale and a lost opportunity.

Burke's shopper decision hierarchy approach provides a unique way to explore the way shoppers buy within a category. Unlike decision hierarchies that are based on transactional information of what was bought, we provide you shopper-based insight into what they would buy and not buy with the added flexibility of testing existing products as well as new concepts.

## **BURKE'S SDH® APPROACH**

## **HELPS YOU:**